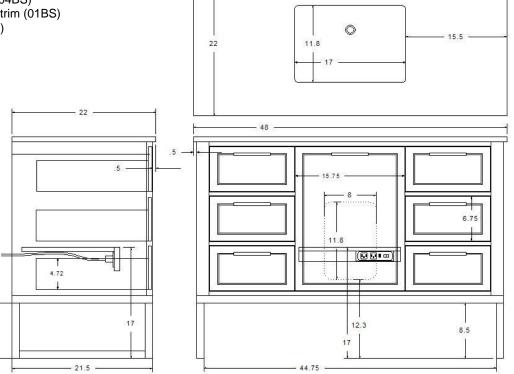

Model: V-MK48DFM Designed By: Bemma Design Lab

## **Features**

- -6 soft-close drawers, 1 center door with pullout shelf
- -3 hole faucet drilling 8 INCH(2)
- -Premium under-mount drawer Glides with soft-close
- -Solid wood /plywood construction
- -Plated Stainless Steel base with Satin Brass finish
- -5 step finish resists moisture and scratches

- -Fully finished interiors
- -Solid Wood drawers with Dovetail Joints
- -Electrical Power unit in pull out shelf with stainless steel storage cups
- -Packaging- Box 1-Base, Box 2-Ceramic sink and top pre mounted.
- -Precut finished plywood back panel to accept plumbing
- -Backsplash not included